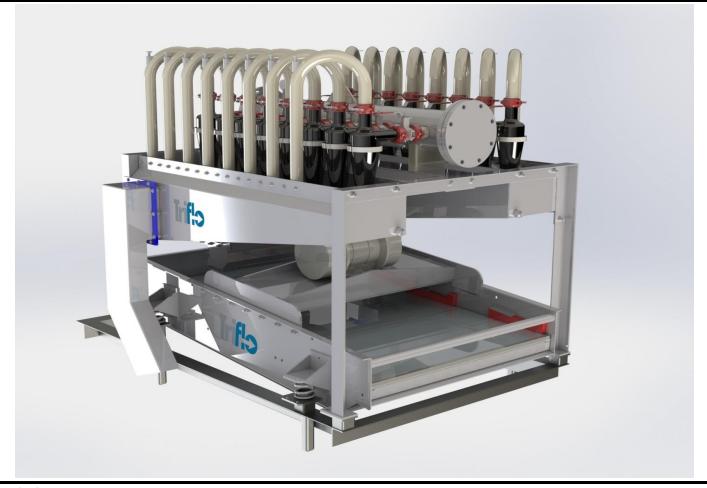

## **Description:**

Triflo Model 16-4 Mud Cleaner combines two best in class pieces of equipment. First we use our single manifold 16-4 Desilter with a cut point of 25 micron and mount it over our 146E PTP Elliptical Shaker which provides excellent motion allowing solids to dry quickly.

## Specifications:

Process Rate: 1040 GPM
Cut Point: 25 Microns
Length: 8' - 6"
Width: 5' - 6"
Height: 6' - 1"
Weight: 3389 LBS.

Components

03-00-075 Mud Cleaner, 16-4 L/P Assy 03-02-051 Shaker, 146E PTP Assembly 03-00-532 Skid, 146E Cut Away Weldment