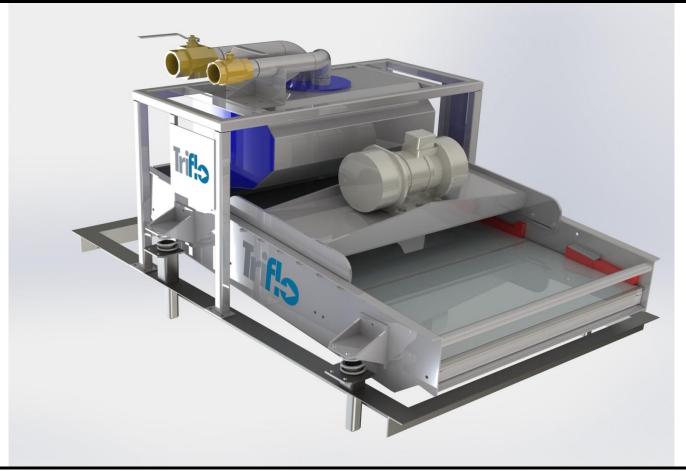

## TFI 146E Eliptical Shale Shaker PTP w/Ind PB on Cutaway Skid

05-00-351

Number of screens: 3

Avalible mesh sizes: 3 - 400 Mesh

Size of screens:

Horse Power:

XP or Non-XP avalible

Volts:

## Description:

Triflo model 146E PTP Shale Shaker with cut – away skid has been redesigned using a single vibratory motor eliminating all but one machined component. This one change has created a longer lasting piece of equipment providing a better value for our customer. Using two pre-tensioned screens this shaker will save you thousands in aftermarket

## Specifications:

Process Rate: 780 GPM Cut Point: 25 Microns 8' - 6" Length: 5' - 6" Width: 3' - 9" Height: Weight:

2228 LBS.

Components

12-01-096 Possum Belly, 146/148 FB 03-02-051 Shaker, 146E PTP Assembly 03-00-532 Skid, 146E Cut Away Weldment